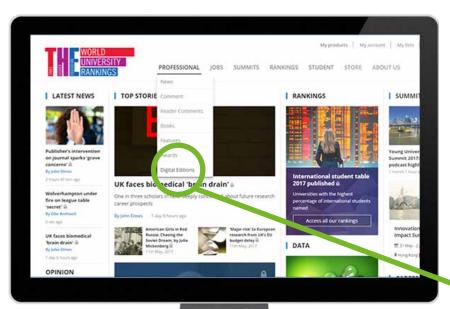

# **ACCESSING THE DIGITAL EDITIONS**

 $\bigcirc$ 1

To access the digital editions of *THE* you will need to click on the professional header on our homepage and then select "Digital Editions" (as shown left).