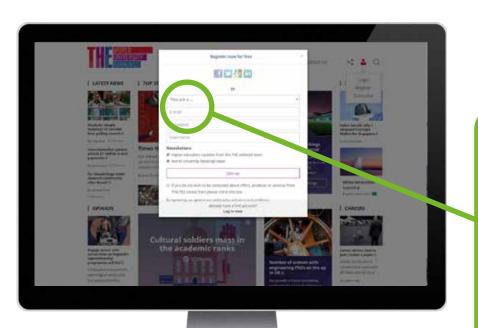

2

When creating an online account you will need to use your institution/ organisations email address (as shown left).

Once registration has been completed you will then be able access all of our online content without any restrictions.