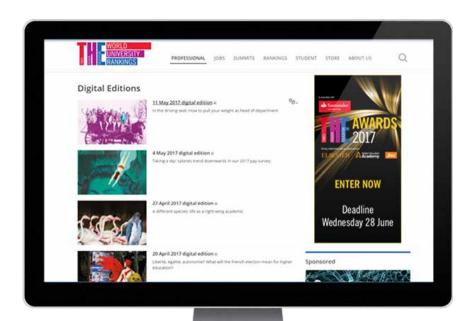

2

Once you have clicked "Digital Editions" you can then select the issue you would like to view (as shown left).