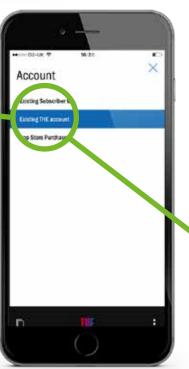

**2** 

You will then need to log-in. To do this you will need to click on the icon in the top right hand corner and select "Account" and then in account select "Existing *THE* account" (as shown left).