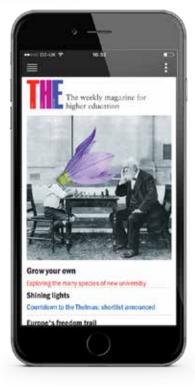

# **ACCESSING THE THE APP**

(3)

To log-in you will need to enter the user name and password you created when setting up your online account (as shown left).

4

Once logged in you will be able to select and view issues of *THE* (as shown left).