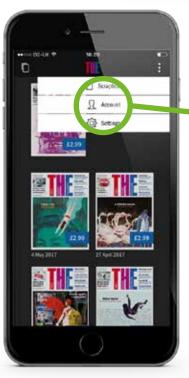

**2** 

You will then need to log-in. To do this you will need to click on the icon in the top right hand corner and select "Account" and then in account select "Existing *THE* account" (as shown left).