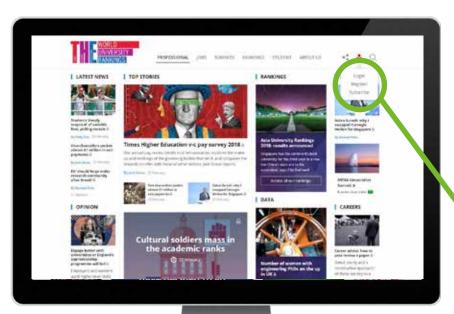

### **GETTING STARTED**

1

Once your subscription has been confirmed by the *Times Higher Education* subscription team you will need to visit our homepage to create an online account.

When you arrive on our homepage you will need to create a *THE* account by clicking on the icon circled and then clicking on the "Register" button on the dropdown