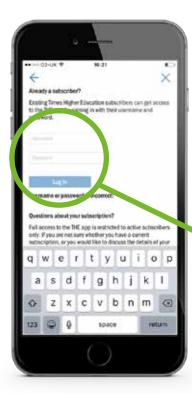

# **ACCESSING THE THE APP**

(3)

To log-in you will need to enter the user name and password you created when setting up your online account (as shown left).

4

Once logged in you will be able to select and view issues of *THE* (as shown left).