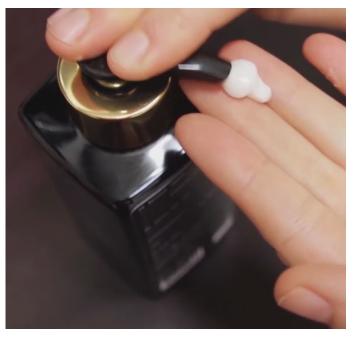

## Natural solution

- We promise no artificial ingredients that damage the skin are used in any of our products. No parabens, petroleum, silicone, sulphates, synthetic fragrances or dyes, SLS, SLES, GMO, toxins, fillers, artificial colors, synthetic chemicals. ONLY ORGANIC natural resources from Kemeri, only Ecocert preservatives are used as well.
- Suitable for both men and women of all skin types - dry or oily.