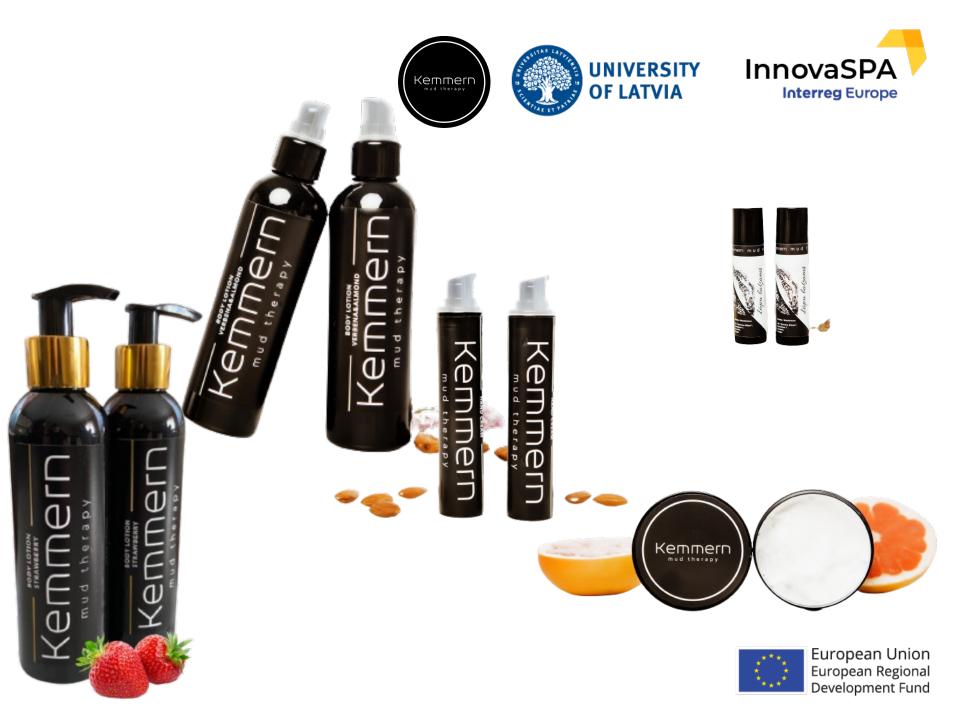

## Natural solution

- We promise no artificial ingredients that damage the skin are used in any of our products. No parabens, petroleum, silicone, sulphates, synthetic fragrances or dyes, SLS, SLES, GMO, toxins, fillers, artificial colors, synthetic chemicals. ONLY ORGANIC natural resources from Kemeri, only Ecocert preservatives are used as well.
- Suitable for both men and women of all skin types - dry or oily.

#### Summary

Healthy cosmetics on peat mud and sulphur mineral water base New in Latvia – there is no cosmetics with peat mud from Kemeri, and also Kemmern has some exclusive products (peat mud scrub, scrub&wash (2in1) soap, shower souffle) **Ecological and innovative** Modern design Origin: KEMERI, Jūrmala, Latvia