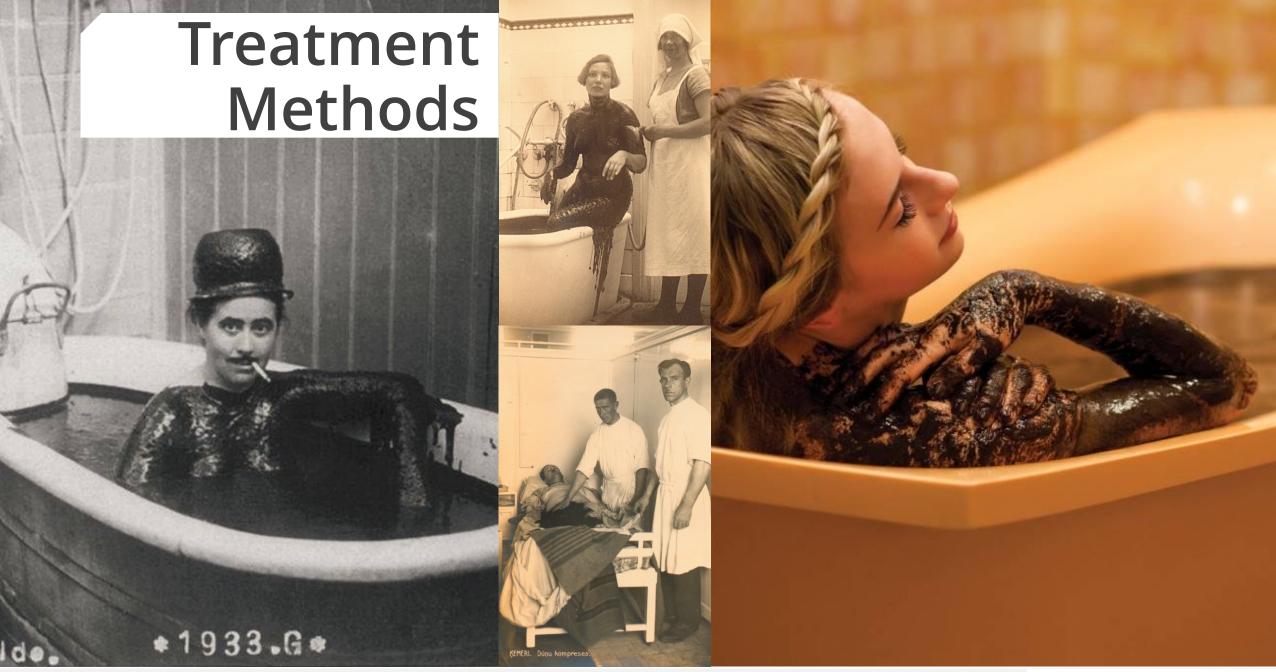

#### Treatments

- 1 ton per day is consumed
- ap. 100 treatments per day

#### Regeneration

- About 900 kg daily
- Designated regeneration fields
- After 2-10 years regeneration period, re-testing and repeated use is possible

**Mineral Water treatments has** been established at Kemeri resort at the beginning of 19th century.