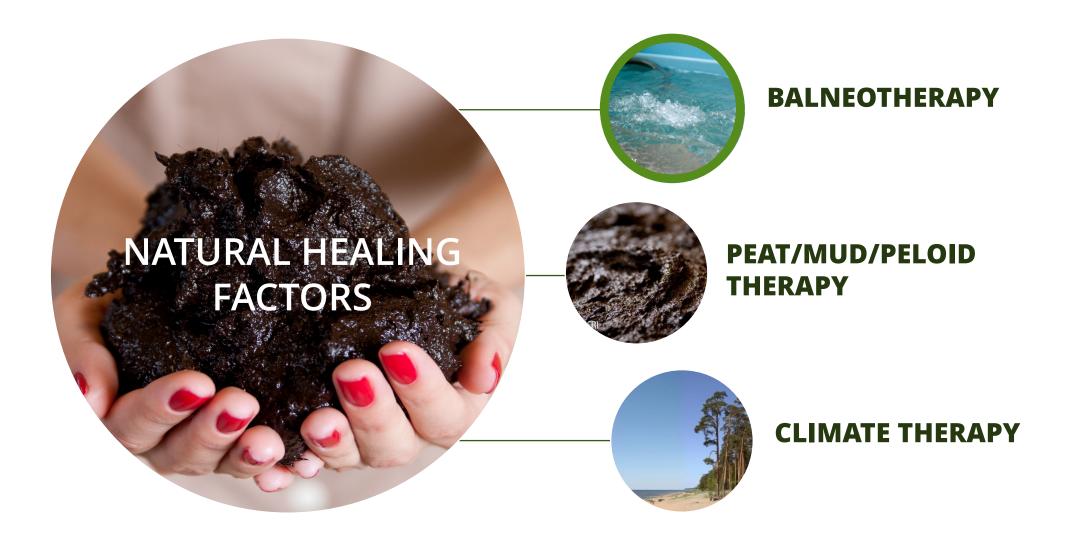

There is available the unique combination of mineral waters:

- hydrogen sulphide
- iodine-bromine
- sodium chloride

## Hydrogen Sulphide Mineral Water

Hydrogen sulphide mineral water is obtained from a well, which is located in the territory of the rehabilitation centre "Jaunkemeri" at the depth of 14 m.

The chemical composition of hydrogen sulphide mineral water is favorable for drinking, as well as it is used for bathing

### **lodine Bromine Mineral Water**

This type of mineral water is obtained from the drill, which depth is 991,4 m

Not thermal

This mineral water is concentrated and therefore intended for external use and after proper dilution only.

### **Air Therapy**

The main therapeutic factors are outdoor air containing pine needles phytoncides and seawater aerosols. The therapeutic factors include solar radiation, as well as the importance of air temperature, humidity and wind.