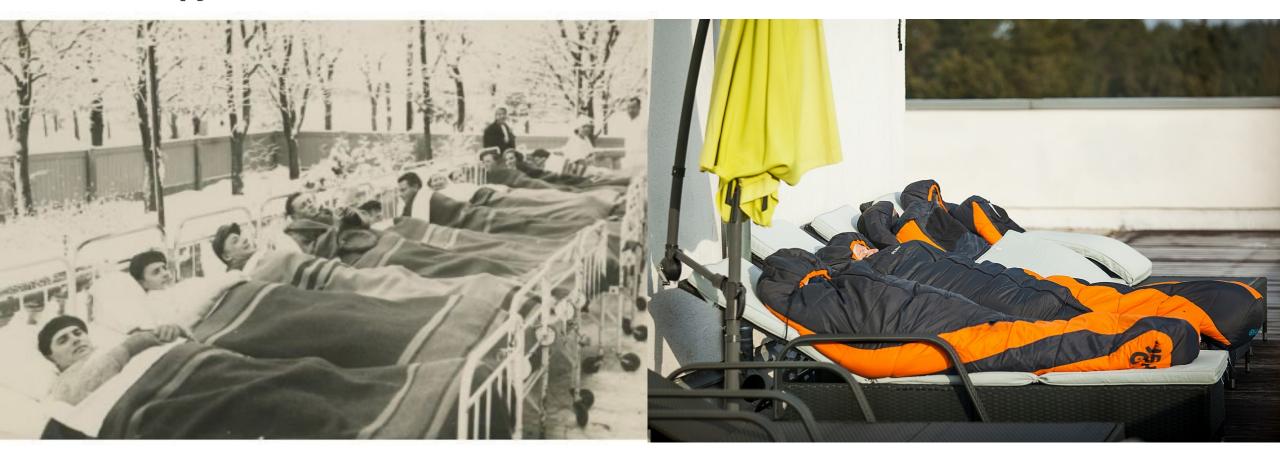

### **Air Therapy**

The main therapeutic factors are outdoor air containing pine needles phytoncides and seawater aerosols. The therapeutic factors include solar radiation, as well as the importance of air temperature, humidity and wind.