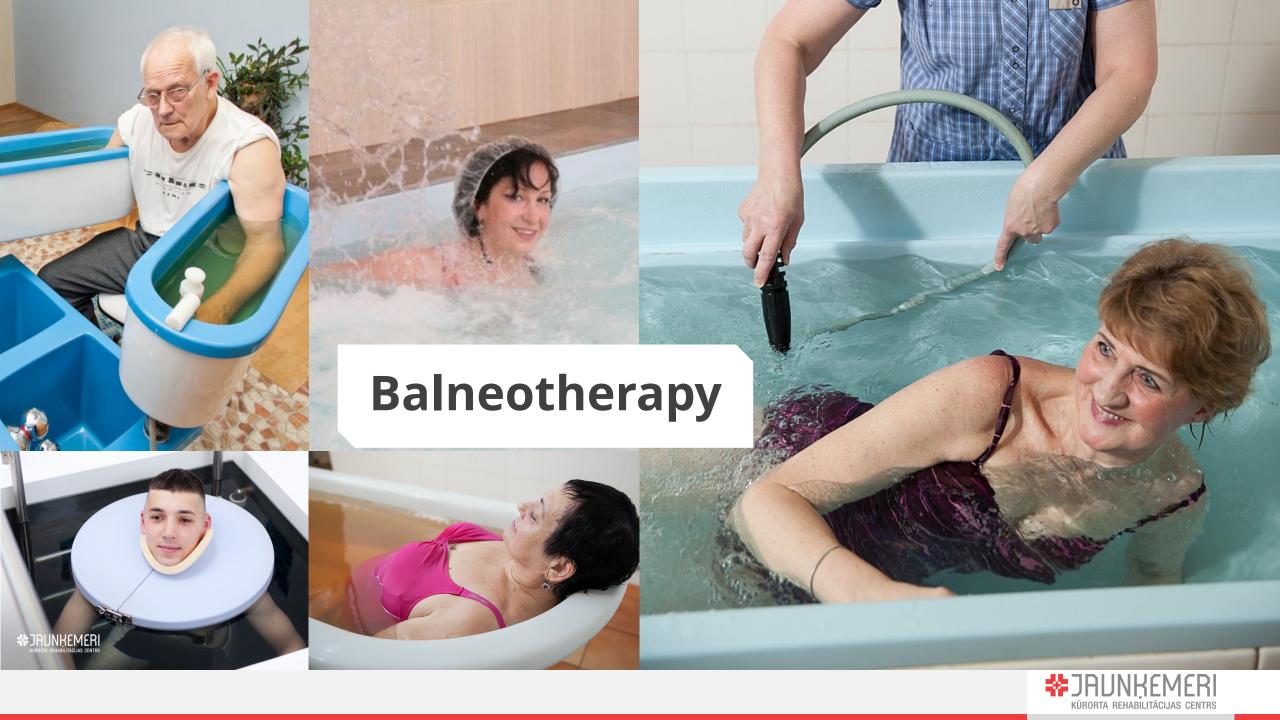

#### **Peloid Therapy Cycle**

#### Excavation

40 tons per month

#### Preparation

- Quality Control
- Dilution by hydrogen sulphide mineral water
- Warming up

#### Treatments

- 1 ton per day is consumed
- ap. 100 treatments per day

#### Regeneration

- About 900 kg daily
- Designated regeneration fields
- After 2-10 years regeneration period, re-testing and repeated use is possible

**Mineral Water treatments has** been established at Kemeri resort at the beginning of 19th century.