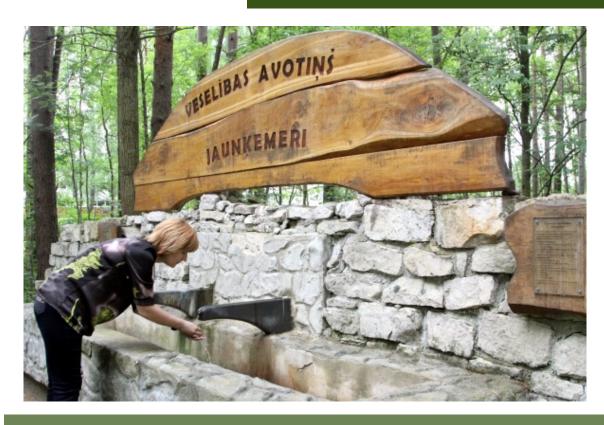

There is available the unique combination of mineral waters:

- hydrogen sulphide
- iodine-bromine
- sodium chloride

## Hydrogen Sulphide Mineral Water

Hydrogen sulphide mineral water is obtained from a well, which is located in the territory of the rehabilitation centre "Jaunkemeri" at the depth of 14 m.

The chemical composition of hydrogen sulphide mineral water is favorable for drinking, as well as it is used for bathing