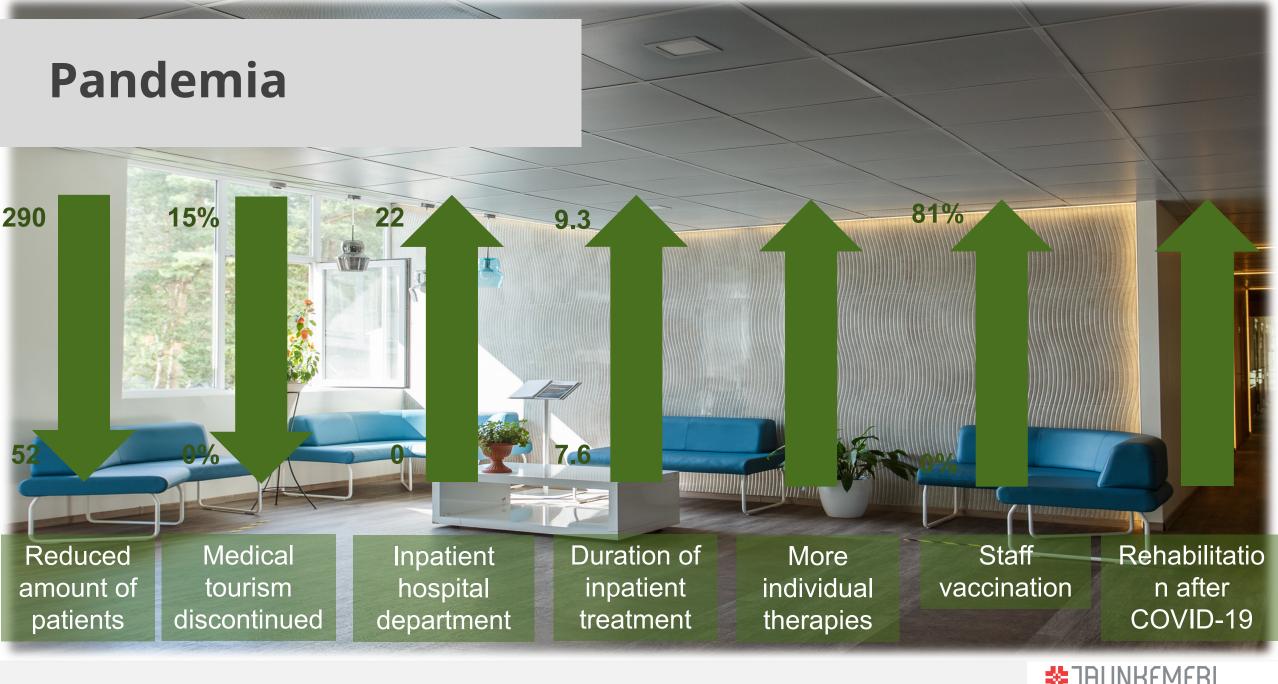

#### 20th century

• Physical Medicine and Rehabilitation

Rehabilitation programs

Recreational programs

Outpatient department