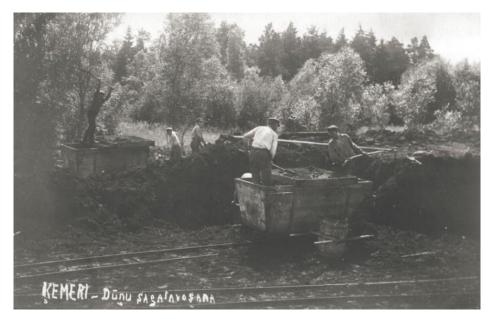

#### 19th century

• The famous **Kemmern** (Ķemeri) **resort** was started in the **19th century.** 

#### Excavation

40 tons per month