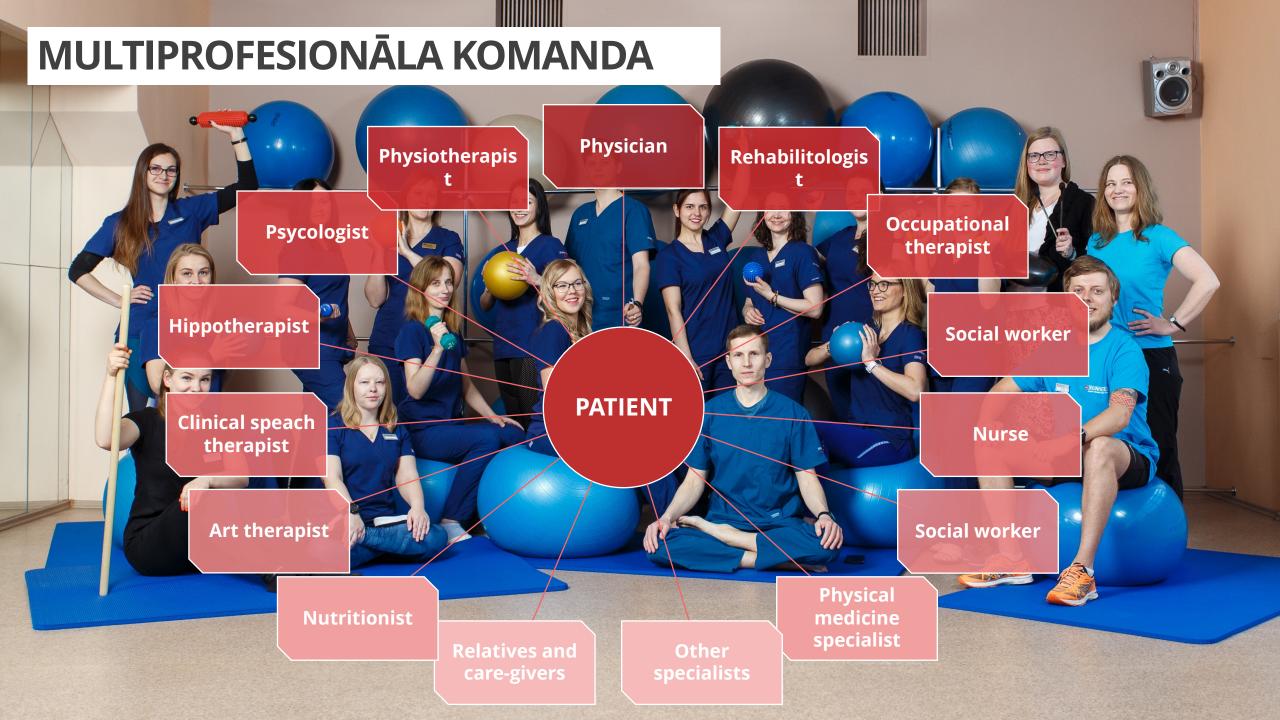

# **Medicinal Rehabilitation Programs**

General <u>Rehabilit</u>ation

Orthopedic rehabilitation

Neuro rehabilitation

Rehabilitation for patients with Oncological conditions

PĒC INDIVIDUĀLA REHABILITĀCIJAS PLĀNA

# **Medicinal Rehabilitation Programs**

Cardio rehabilitation

Rehabilitation for patients with Rheumatological conditions

Rehabilitation for babies and children

PĒC INDIVIDUĀLA REHABILITĀCIJAS PLĀNA

Thank you for your time and interest!