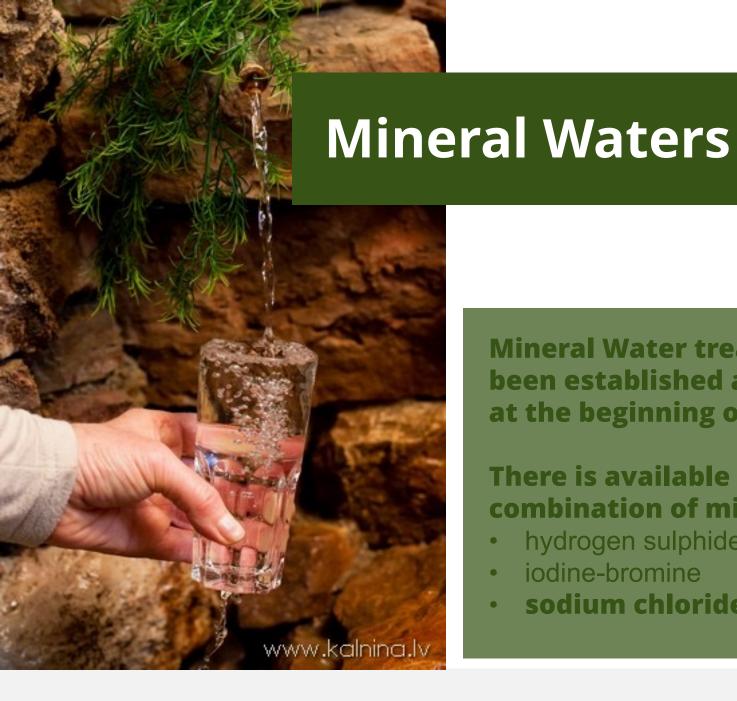

#### Regeneration

- About 900 kg daily
- Designated regeneration fields
- After 2-10 years regeneration period, re-testing and repeated use is possible

**Mineral Water treatments has** been established at Kemeri resort at the beginning of 19th century.

There is available the unique combination of mineral waters:

- hydrogen sulphide
- iodine-bromine
- sodium chloride