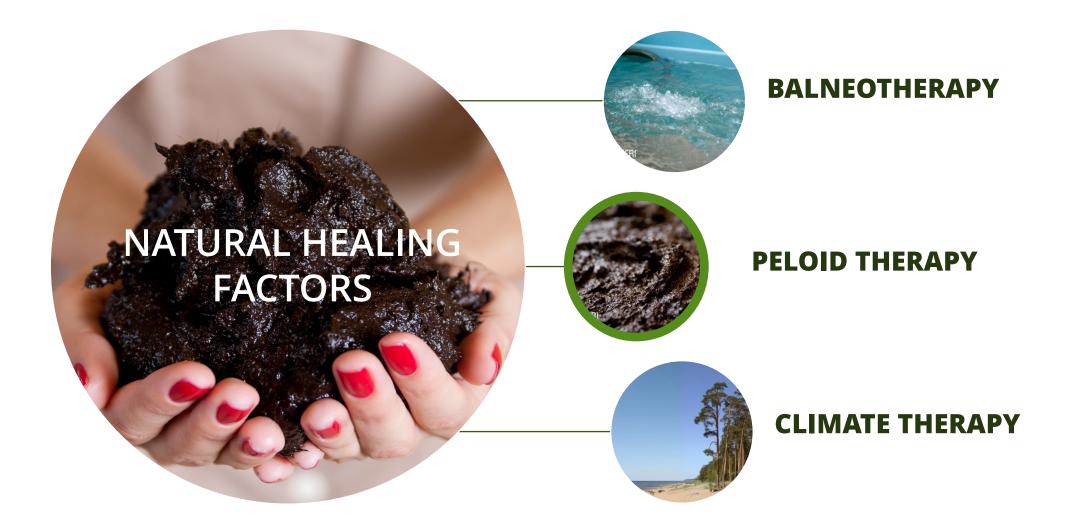

There is available the unique combination of mineral waters:

- hydrogen sulphide
- iodine-bromine
- sodium chloride

## Hydrogen Sulphide Mineral Water

Hydrogen sulphide mineral water is obtained from a well, which is located in the territory of the rehabilitation centre "Jaunkemeri" at the depth of 14 m.

The chemical composition of hydrogen sulphide mineral water is favorable for drinking, as well as it is used for bathing

### **lodine Bromine Mineral Water**

This type of mineral water is obtained from the drill, which depth is 991,4 m

Not thermal

This mineral water is concentrated and therefore intended for external use and after proper dilution only.

### **Air Therapy**

The main therapeutic factors are outdoor air containing pine needles phytoncides and seawater aerosols. The therapeutic factors include solar radiation, as well as the importance of air temperature, humidity and wind.