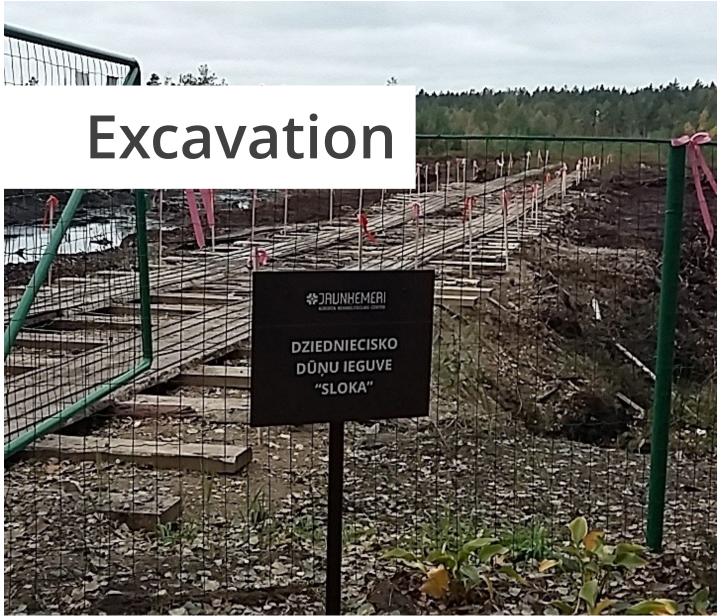

REHABILITATION CENTRE
JAUNKEMERI: THE
SUCCESSFUL
INTEGRATION OF
NATURAL HEALING
FACTORS INTO
REHABILITATION

**Elīna Malkiela,** Chairperson of the Board of the RRC "Jaunkemeri"







#### 18ht century

• The **beginnings** of peloid therapy in **Latvia** can be traced to the **18th century.** 

#### 19th century

• The famous **Kemmern** (Ķemeri) **resort** was started in the **19th century.** 

#### 20th century

• Physical Medicine and Rehabilitation







Rehabilitation programs



Recreational programs



Outpatient department











































#### **Peloid Therapy Cycle**

#### Excavation



40 tons per month

#### Preparation



- Quality Control
- Dilution by hydrogen sulphide mineral water
- Warming up

#### Treatments



- 1 ton per day is consumed
- ap. 100 treatments per day

#### Regeneration



- About 900 kg daily
- Designated regeneration fields
- After 2-10 years regeneration period, re-testing and repeated use is possible













**Mineral Water treatments has** been established at Kemeri resort at the beginning of 19th century.

There is available the unique combination of mineral waters:

- hydrogen sulphide
- iodine-bromine
- sodium chloride





## Hydrogen Sulphide Mineral Water





Hydrogen sulphide mineral water is obtained from a well, which is located in the territory of the rehabilitation cen