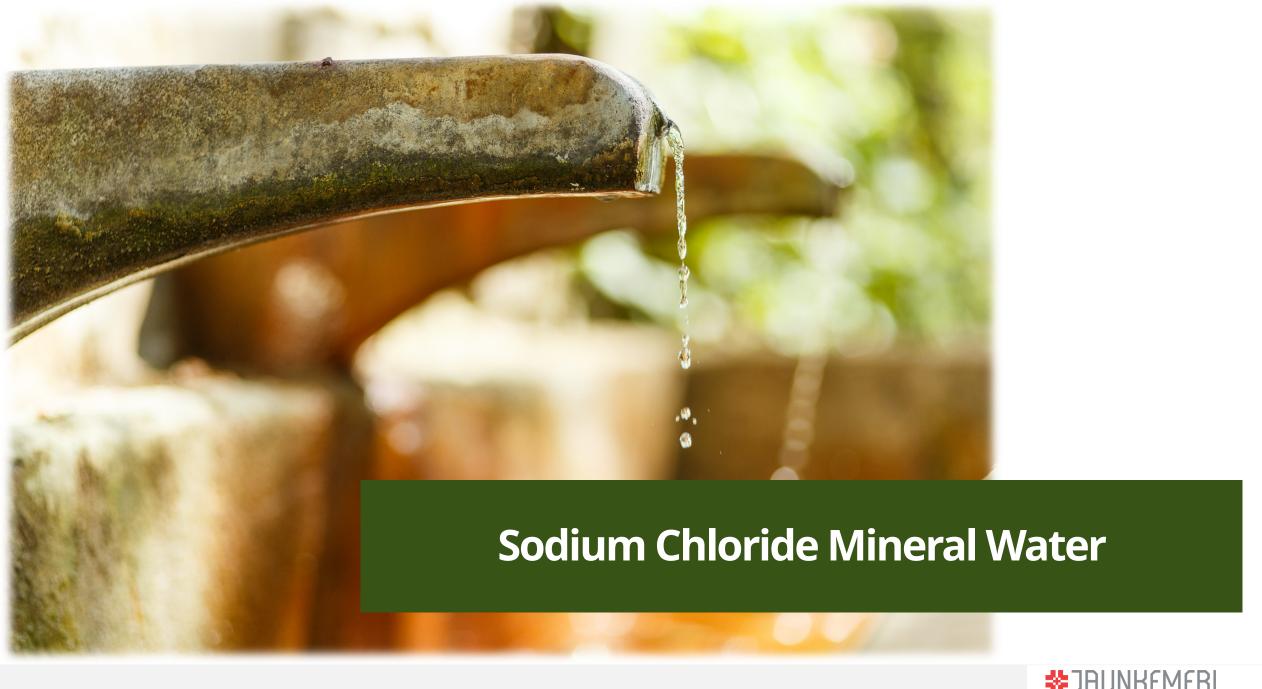

There is available the unique combination of mineral waters:

- hydrogen sulphide
- iodine-bromine
- sodium chloride