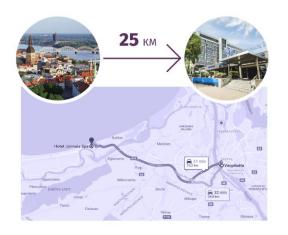

# WHY JŪRMALA? BECAUSE OF IT'S GREAT LOCATION

DIRECT FLIGHTS
FROM MORE THAN 85 CITIES
IN EUROPE, ASIA, USA
FROM INTERNATIONAL AIRPORT RIX

ONLY **10 KM**FROM INTERNATIONAL
AIRPORT RIX

AND **25 KM**FROM RIGA
THE CAPITAL OF LATVIA