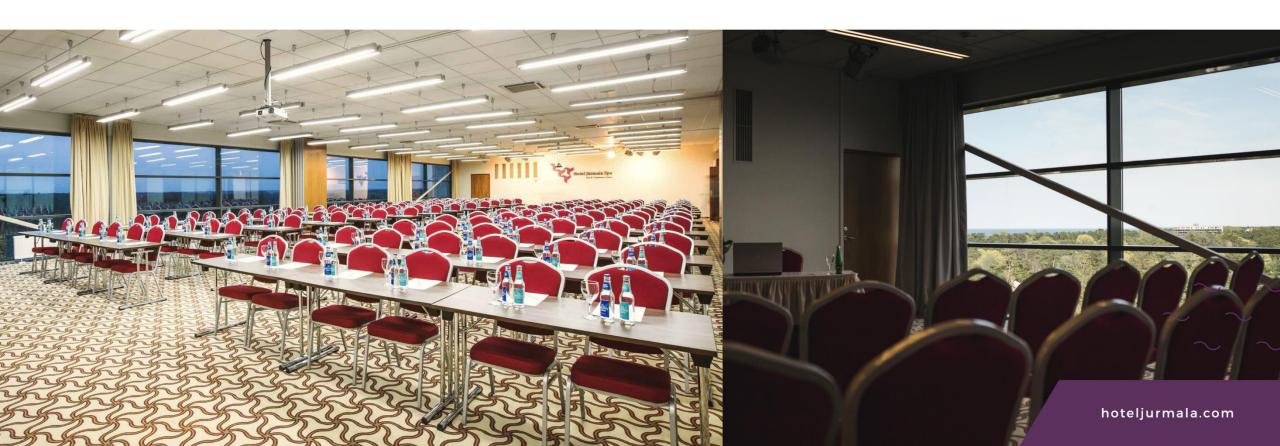

# **CONFERENCE CENTRE**

ON HOTEL'S GROUND FLOOR

**5 VARIOUS SIZED**CONFERENCE ROOMS

POSSIBILITY TO UNITE CONFERENCE ROOMS

UP TO
250 PARTICIPANTES
AT THE SAME TIME

SUITABLE ALSO FOR CREATIVE EVENTS

# **CONFERENCE CENTRE**

ON HOTEL'S 11 FLOTOR WITH STUNNING VIEW

2 BIGGEST CONFERENCE ROOMS POSSIBILITY TO UNITE CONFERENCE ROOMS

UP TO **350 PARTICIPANTES**AT THE SAME TIME

COFFEE BREAKS
WITH BREATHTAKING
VIEW