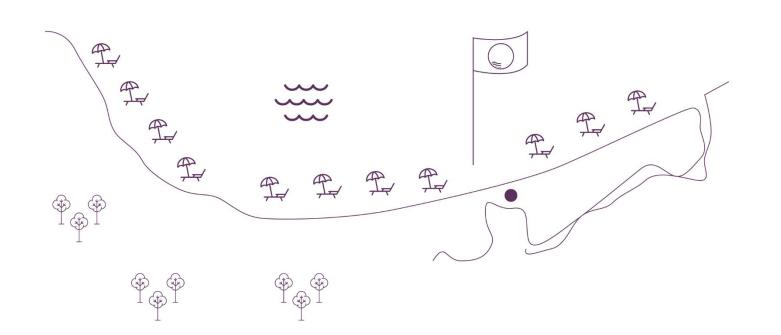

# WHY JŪRMALA?

BECAUSE OF IT'S BEACH AND PINE TREES

NORTHERN RIVIERA

**24** KM LONG BEACHES WITH WHITE QUARTZ SAND

**11** EQUIPPED BEACHES

CITY IN PINE FOREST WITH **IONIZED AIR** 

**BLUE FLAG** BEACHES

**DIFFERENT ACTIVITIES ZONES**ON BEACH SIDE