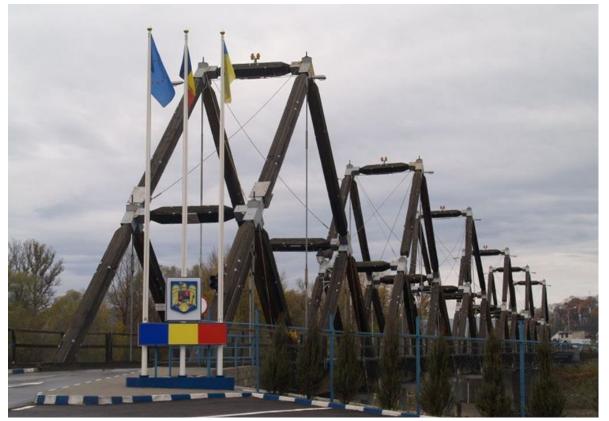

### **Gheorghe Paul Szaniszlo**

Maramureș County Council paul.szaniszlo@cjmaramures.ro

04 JULY 2023

- Maramureş County has the longest border with Ukraine of 163.1 kilometers and
- 1 border crossing point at Sighetu Marmații Solotvino on a single-lane wooden bridge.