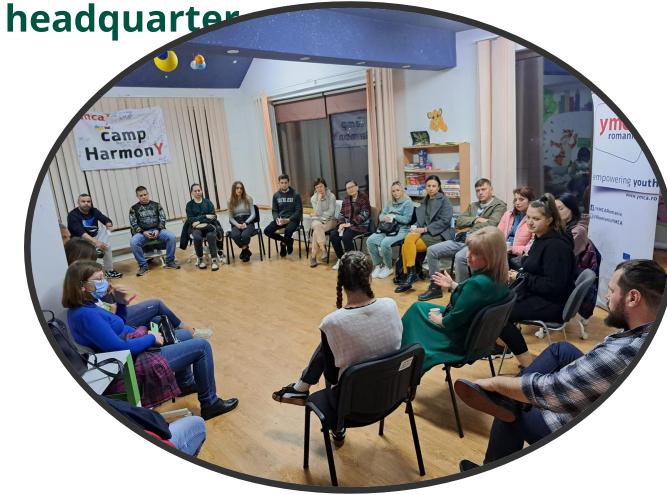

### Visit of UNHCR representatives at the AJOFM Maramureş headquarters

SLIDE 20

Together with our partners, YMCA Romania, the activities carried out to support Ukrainian refugees were disseminated

www.anofm.ro

### **\*Workshop organized by UNHCR in Maramureș County**

Co-funded by the European Union **SLIDE 21** 

Social actors from the county participated, both public and private, who have duties to support refugees.