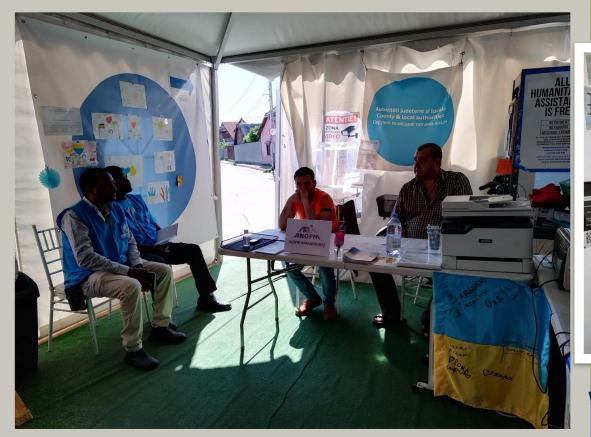

Co-funded by the European Union

www.anofm.gov.ro

1. Presence in "Blue Dot" of AJOFM Maramureș since the first month of the outbreak of the armed conflict in Ukraine

Interreg

Europe

Co-funded by

the European Union

omployment

Weekly, AJOFM Maramureș was present in Blue Dot to offer counseling and orientation services on the labor market

SLIDE 15