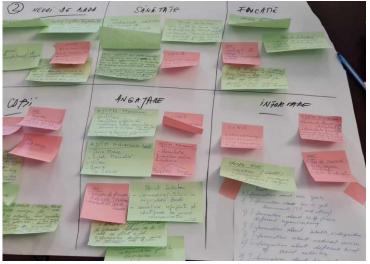

### 2 Romanian language courses were organized

Co-funded by the European Union

30 Ukrainian citizens graduated from the "linguistic skills in Romanian" course

Interreg Europe

**SLIDE 23** 

Identified problem:

The majority of Ukrainian citizens are "overqualified" in the sense that, in order to practice their professions, they need the recognition of diplomas and implicitly a good knowledge of the Romanian language

#### Solution:

Providing support to people who have qualifications in professions regulated by Romanian legislation, such as: doctor, dentist, pharmacist, medical assistant, midwife, architecture, lawyer, psychologist, veterinary doctor, etc.