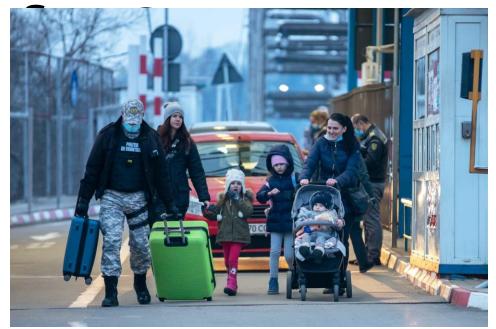

### **Gheorghe Paul Szaniszlo**

Maramureș County Council paul.szaniszlo@cjmaramures.ro

04 JULY 2023

- Maramureş County has the longest border with Ukraine of 163.1 kilometers and
- 1 border crossing point at Sighetu Marmații Solotvino on a single-lane wooden bridge.