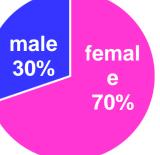

### Distribution of registered persons by age and gender categories

SIRM

86 Ukrainian citizens were employed through Public Employment Service (S.P.O.)