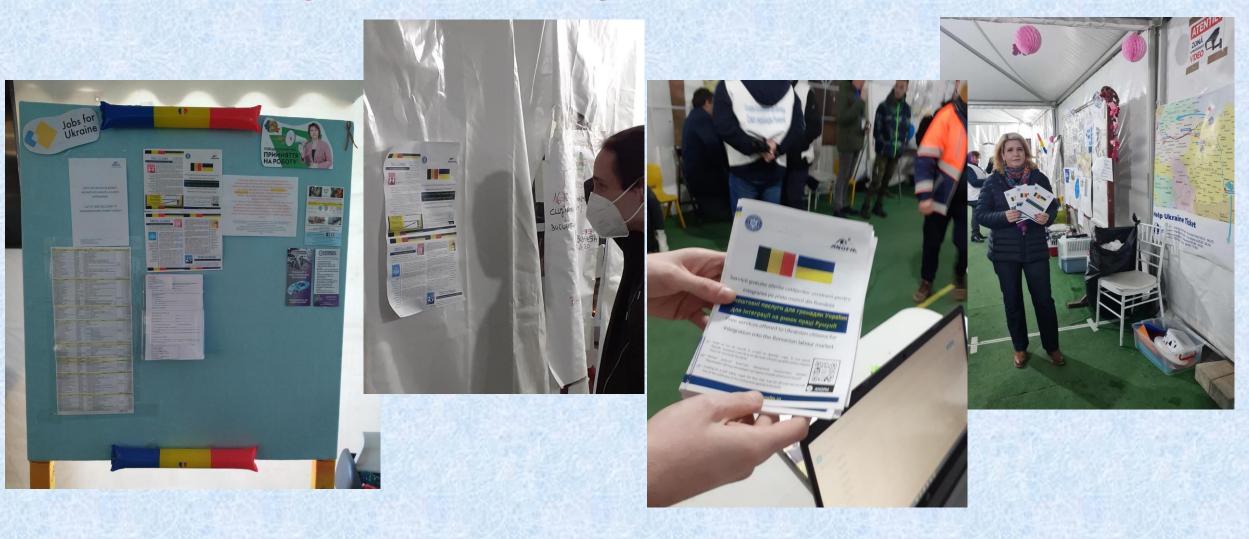

Co-funded by the European Union

www.anofm.gov.ro

1. Presence in "Blue Dot" of AJOFM Maramureș since the first month of the outbreak of the armed conflict in Ukraine

Interreg

Europe

Co-funded by

the European Union

#### 2. Organizing information points and distributing leaflets about the rights of Ukrainian refugees

SIRM

3. "Face-to-face" meetings with Ukrainian refugees together with the General Inspectorate for Immigration and the Maramureș County Council (April 2022) at ASSOC