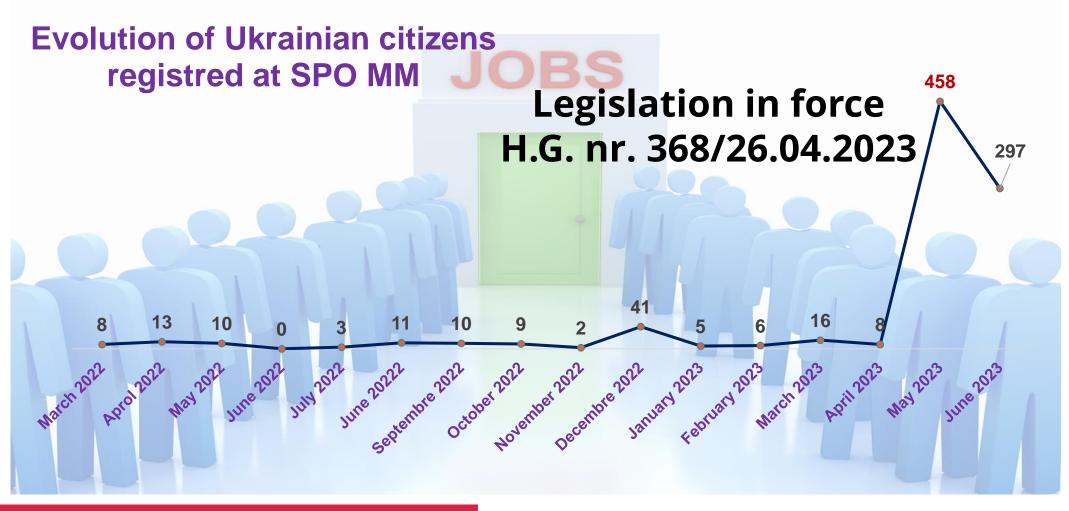

### In Romania remained 95,000 Ukrainian citizens

SLIDE 7

SIRM

the European Union

Co-funded by

Interreg

Europe

In Maramures, applied for a temporary residence permit from I.G.I. (General **Inspectorate for Immigration**) 13.781 **Ukrainian citizens** 

883 Ukrainian refugees registered at the Maramureş County Employment Agency (A.J.O.F.M. Maramureş)

### Distribution of registered persons by age and gender categories

SIRM

86 Ukrainian citizens were employed through Public Employment Service (S.P.O.)