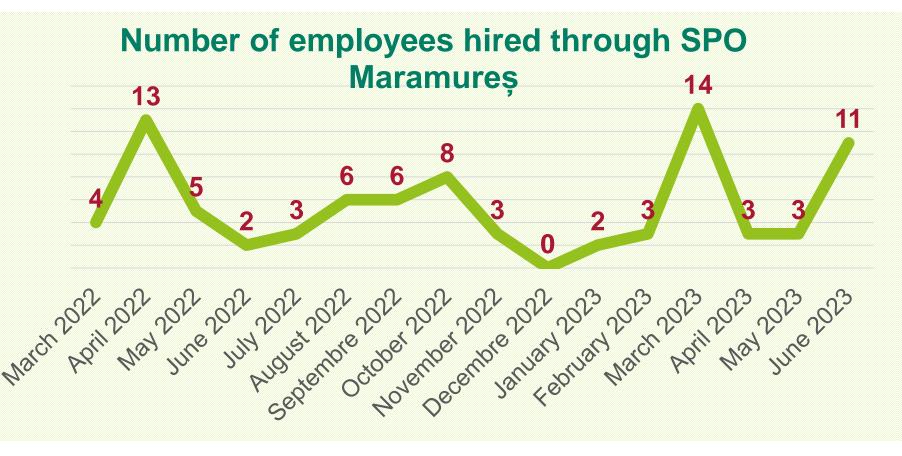

### Distribution of registered persons by age and gender categories

SIRM

86 Ukrainian citizens were employed through Public Employment Service (S.P.O.)