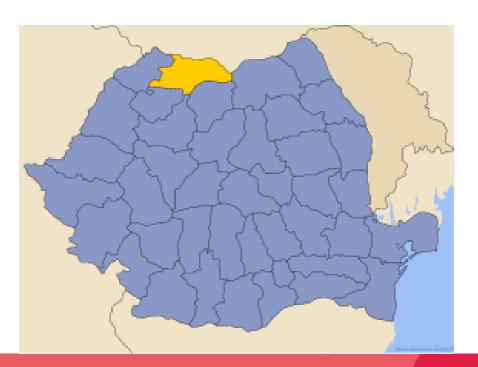

- Maramureş County is part of the North-West Region of Romania which includes 6 counties: Bihor, Bistriţa-Năsăud, Cluj, Maramureş, Satu Mare and Sălaj.
- Maramureş County borders Ukraine to the north; to the east with Suceava county; to the south with the counties of Bistriţa-Năsăud, Cluj, Sălaj; and to the west with Satu Mare county.
- The area of the county is 6,304 km2 (2.6% of the total area of the country), being located on the 15th place in terms of area, among the counties of the country.