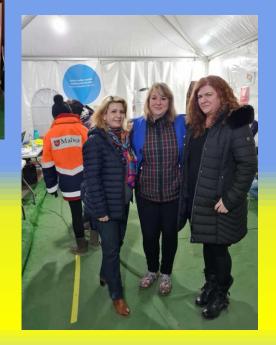

Co-funded by the European Union

www.anofm.gov.ro

1. Presence in "Blue Dot" of AJOFM Maramureș since the first month of the outbreak of the armed conflict in Ukraine

Interreg

Europe

Co-funded by

the European Union

#### 2. Organizing information points and distributing leaflets about the rights of Ukrainian refugees

SIRM

3. "Face-to-face" meetings with Ukrainian refugees together with the General Inspectorate for Immigration and the Maramureș County Council (April 2022) at ASSOC