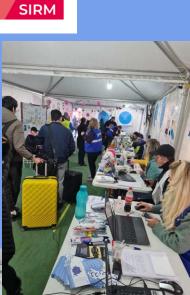

Co-funded by the European Union

www.anofm.gov.ro

1. Presence in "Blue Dot" of AJOFM Maramureș since the first month of the outbreak of the armed conflict in Ukraine

Interreg

Europe

Co-funded by

the European Union

#### 2. Organizing information points and distributing leaflets about the rights of Ukrainian refugees

SIRM

3. "Face-to-face" meetings with Ukrainian refugees together with the General Inspectorate for Immigration and the Maramureș County Council (April 2022) at ASSOC