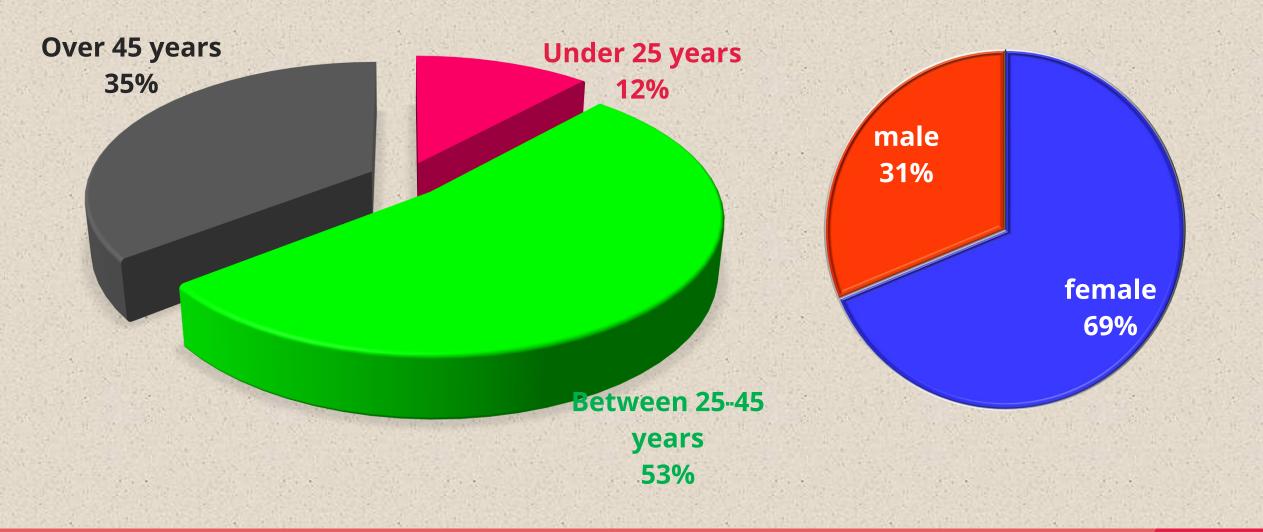

### Distribution of registered persons by age and gender categories

SIRM

86 Ukrainian citizens were employed through Public Employment Service (S.P.O.)