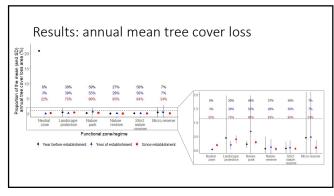

DE LEFE | A DEFENSE AND |          |     |
| Annex I<br>2009/147/EC    | -                 | +                         | +         | +             | -        | +   |
| Specially<br>protected    | -                 | +                         | +         | +             | -        | +   |
| Trigger<br>species        | -                 | -                         | +         | +             | -        | +   |
| Indicator                 | +                 | +                         | +         | +             | +        | +   |
| Umbrella                  | -                 | +                         | +         | +             | +        | +   |
| Population<br>trend (S/L) | +/-               | -/+                       | -/-       | U <b>/</b> -  | U/F      | -/X |

























| # species | Land %         | % no<br>GLAPAS | % no<br>AEGFUN | % no<br>STRURA | % no<br>BUBBUB           | Land % non-<br>protected |
|-----------|----------------|----------------|----------------|----------------|--------------------------|--------------------------|
| 1         | <b>12</b> ,03  | <b>63</b> ,71  | <b>26</b> ,01  | <b>49</b> ,72  | <b>56</b> ,62            | <b>11</b> ,60            |
| 2         | <b>3</b> ,59   | <b>27</b> ,46  | <b>45</b> ,41  | <b>39</b> ,02  | <b>24</b> ,56            | <b>3</b> ,15             |
| 3         | <b>0</b> ,90   | <b>8</b> ,14   | <b>26</b> ,36  | <b>9</b> ,80   | <b>14</b> ,65            | <b>0</b> ,55             |
| 4         | <b>0</b> ,0007 | <b>0</b> ,69   | <b>2</b> ,21   | <b>1</b> ,46   | <b>2</b> ,17             | <b>0<