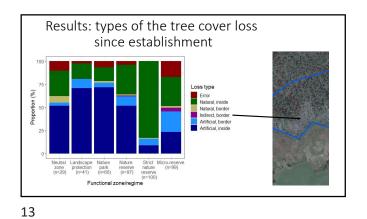

LEFE | A DEFENSE AND |          |     |
| Annex I<br>2009/147/EC    | -                 | +                         | +         | +             | -        | +   |
| Specially<br>protected    | -                 | +                         | +         | +             | -        | +   |
| Trigger<br>species        | -                 | -                         | +         | +             | -        | +   |
| Indicator                 | +                 | +                         | +         | +             | +        | +   |
| Umbrella                  | -                 | +                         | +         | +             | +        | +   |
| Population<br>trend (S/L) | +/-               | -/+                       | -/-       | U <b>/</b> -  | U/F      | -/X |

























| # species | Land %         | % no<br>GLAPAS | % no<br>AEGFUN | % no<br>STRURA | % no<br>BUBBUB           | Land % non-<br>protected |
|-----------|----------------|----------------|----------------|----------------|--------------------------|--------------------------|
| 1         | <b>12</b> ,03  | <b>63</b> ,71  | <b>26</b> ,01  | <b>49</b> ,72  | <b>56</b> ,62            | <b>11</b> ,60            |
| 2         | <b>3</b> ,59   | <b>27</b> ,46  | <b>45</b> ,41  | <b>39</b> ,02  | <b>24</b> ,56            | <b>3</b> ,15             |
| 3         | <b>0</b> ,90   | <b>8</b> ,14   | <b>26</b> ,36  | <b>9</b> ,80   | <b>14</b> ,65            | <b>0</b> ,55             |
| 4         | <b>0</b> ,0007 | <b>0</b> ,69   | <b>2</b> ,21   | <b>1</b> ,46   | <b>2</b> ,17             | <b>0</b