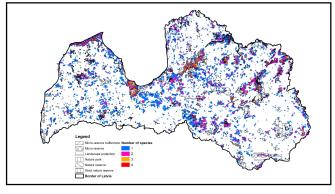

| # species | Land %         | % no<br>GLAPAS | % no<br>AEGFUN | % no<br>STRURA | % no<br>BUBBUB           | Land % non-<br>protected |
|-----------|----------------|----------------|----------------|----------------|--------------------------|--------------------------|
| 1         | <b>12</b> ,03  | <b>63</b> ,71  | <b>26</b> ,01  | <b>49</b> ,72  | <b>56</b> ,62            | <b>11</b> ,60            |
| 2         | <b>3</b> ,59   | <b>27</b> ,46  | <b>45</b> ,41  | <b>39</b> ,02  | <b>24</b> ,56            | <b>3</b> ,15             |
| 3         | <b>0</b> ,90   | <b>8</b> ,14   | <b>26</b> ,36  | <b>9</b> ,80   | <b>14</b> ,65            | <b>0</b> ,55             |
| 4         | <b>0</b> ,0007 | <b>0</b> ,69   | <b>2</b> ,21   | <b>1</b> ,46   | <b>2</b> ,17             | <b>0</b> ,000008         |
|           |                |                |                |                | e managed<br>15,32% of t |                          |