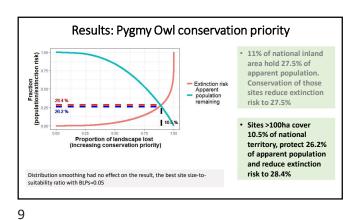

| # species | Land %         | % no<br>GLAPAS | % no<br>AEGFUN | % no<br>STRURA | % no<br>BUBBUB           | Land % non-<br>protected |
|-----------|----------------|----------------|----------------|----------------|--------------------------|--------------------------|
| 1         | <b>12</b> ,03  | <b>63</b> ,71  | <b>26</b> ,01  | <b>49</b> ,72  | <b>56</b> ,62            | <b>11</b> ,60            |
| 2         | <b>3</b> ,59   | <b>27</b> ,46  | <b>45</b> ,41  | <b>39</b> ,02  | <b>24</b> ,56            | <b>3</b> ,15             |
| 3         | <b>0</b> ,90   | <b>8</b> ,14   | <b>26</b> ,36  | <b>9</b> ,80   | <b>14</b> ,65            | <b>0</b> ,55             |
| 4         | <b>0</b> ,0007 | <b>0</b> ,69   | <b>2</b> ,21   | <b>1</b> ,46   | <b>2</b> ,17             | <b>0</b> ,000008         |
|           |                |                |                |                | e managed<br>15,32% of t |                          |

| Species itself 26,2 28,4 27,1 27,8 27,5 27,5 28 28    | Species-        | speci | fic ris | sks « | unde   | r assi | umpt   | ions  | »      |
|-------------------------------------------------------|-----------------|-------|---------|-------|--------|--------|--------|-------|--------|
| • • • • • • • •                                       | Scernario       | % рор | Risk %  | % рор | Risk % | % рор  | Risk % | % рор | Risk % |
| + other species 37,1 22 56,2 13,4 47,0 17,2 43,6 18,7 | Species itself  | 26,2  | 28,4    | 27,1  | 27,8   | 27,5   | 27,5   | 28    | 28     |
|                                                       | + other species | 37,1  | 22      | 56,2  | 13,4   | 47,0   | 17,2   | 43,6  | 18,7   |
| + Natura 2000 43,2 18,9 62,5 11,1 52,5 14,9 51,5 15,5 | + Natura 2000   | 43,2  | 18,9    | 62,5  | 11,1   | 52,5   | 14,9   | 51,5  | 15,3   |