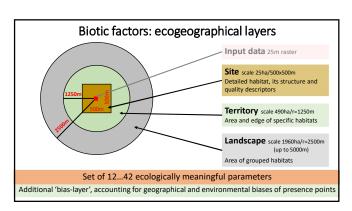

vé Jun. | CODE LEFE | A DEFENSE AND |          |     |
| Annex I<br>2009/147/EC    | -                 | +                         | +         | +             | -        | +   |
| Specially<br>protected    | -                 | +                         | +         | +             | -        | +   |
| Trigger<br>species        | -                 | -                         | +         | +             | -        | +   |
| Indicator                 | +                 | +                         | +         | +             | +        | +   |
| Umbrella                  | -                 | +                         | +         | +             | +        | +   |
| Population<br>trend (S/L) | +/-               | -/+                       | -/-       | U <b>/</b> -  | U/F      | -/X |

























| # species | Land %         | % no<br>GLAPAS | % no<br>AEGFUN | % no<br>STRURA | % no<br>BUBBUB           | Land % non-<br>protected |
|-----------|----------------|----------------|----------------|----------------|--------------------------|--------------------------|
| 1         | <b>12</b> ,03  | <b>63</b> ,71  | <b>26</b> ,01  | <b>49</b> ,72  | <b>56</b> ,62            | <b>11</b> ,60            |
| 2         | <b>3</b> ,59   | <b>27</b> ,46  | <b>45</b> ,41  | <b>39</b> ,02  | <b>24</b> ,56            | <b>3</b> ,15             |
| 3         | <b>0</b> ,90   | <b>8</b> ,14   | <b>26</b> ,36  | <b>9</b> ,80   | <b>14</b> ,65            | <b>0</b> ,55             |
| 4         | <b>0</b> ,0007 | <b>0</b> ,69   | <b>2</b> ,21   | <b>1</b> ,46   | <b>2</b> ,17