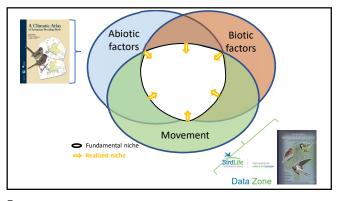

tivé Jun. | CODE LEFE | A DEFENSE AND |          |     |
| Annex I<br>2009/147/EC    | -                 | +                         | +         | +             | -        | +   |
| Specially<br>protected    | -                 | +                         | +         | +             | -        | +   |
| Trigger<br>species        | -                 | -                         | +         | +             | -        | +   |
| Indicator                 | +                 | +                         | +         | +             | +        | +   |
| Umbrella                  | -                 | +                         | +         | +             | +        | +   |
| Population<br>trend (S/L) | +/-               | -/+                       | -/-       | U <b>/</b> -  | U/F      | -/X |

























| # species | Land %         | % no<br>GLAPAS | % no<br>AEGFUN | % no<br>STRURA | % no<br>BUBBUB           | Land % non-<br>protected |
|-----------|----------------|----------------|----------------|----------------|--------------------------|--------------------------|
| 1         | <b>12</b> ,03  | <b>63</b> ,71  | <b>26</b> ,01  | <b>49</b> ,72  | <b>56</b> ,62            | <b>11</b> ,60            |
| 2         | <b>3</b> ,59   | <b>27</b> ,46  | <b>45</b> ,41  | <b>39</b> ,02  | <b>24</b> ,56            | <b>3</b> ,15             |
| 3         | <b>0</b> ,90   | <b>8</b> ,14   | <b>26</b> ,36  | <b>9</b> ,80   | <b>14</b> ,65            | <b>0</b> ,55             |
| 4         | <b>0</b> ,0007 | <b>0</b> ,69   | <b>2</b> ,21   | <b>1</b> ,46   | <b>2</b> ,17