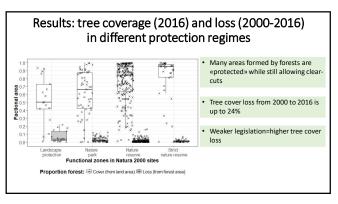

CODE LEFE | A DEFENSE AND |          |     |
| Annex I<br>2009/147/EC    | -                 | +                         | +         | +             | -        | +   |
| Specially<br>protected    | -                 | +                         | +         | +             | -        | +   |
| Trigger<br>species        | -                 | -                         | +         | +             | -        | +   |
| Indicator                 | +                 | +                         | +         | +             | +        | +   |
| Umbrella                  | -                 | +                         | +         | +             | +        | +   |
| Population<br>trend (S/L) | +/-               | -/+                       | -/-       | U <b>/</b> -  | U/F      | -/X |

























| # species | Land %         | % no<br>GLAPAS | % no<br>AEGFUN | % no<br>STRURA | % no<br>BUBBUB           | Land % non-<br>protected |
|-----------|----------------|----------------|----------------|----------------|--------------------------|--------------------------|
| 1         | <b>12</b> ,03  | <b>63</b> ,71  | <b>26</b> ,01  | <b>49</b> ,72  | <b>56</b> ,62            | <b>11</b> ,60            |
| 2         | <b>3</b> ,59   | <b>27</b> ,46  | <b>45</b> ,41  | <b>39</b> ,02  | <b>24</b> ,56            | <b>3</b> ,15             |
| 3         | <b>0</b> ,90   | <b>8</b> ,14   | <b>26</b> ,36  | <b>9</b> ,80   | <b>14</b> ,65            | <b>0</b> ,55             |
| 4         | <b>0</b> ,0007 | <b>0</b> ,69   | <b>2</b> ,21   | <b>1</b> ,46   | <b>2</b> ,17             | <b>