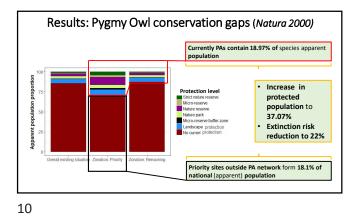

| Species itself 26,2 28,4 27,1 27,8 27,5 27,5 28 28    | Species-        | speci | fic ris | sks « | unde   | r assi | umpt   | ions  | »      |
|-------------------------------------------------------|-----------------|-------|---------|-------|--------|--------|--------|-------|--------|
| • • • • • • • •                                       | Scernario       | % рор | Risk %  | % рор | Risk % | % рор  | Risk % | % рор | Risk % |
| + other species 37,1 22 56,2 13,4 47,0 17,2 43,6 18,7 | Species itself  | 26,2  | 28,4    | 27,1  | 27,8   | 27,5   | 27,5   | 28    | 28     |
|                                                       | + other species | 37,1  | 22      | 56,2  | 13,4   | 47,0   | 17,2   | 43,6  | 18,7   |
| + Natura 2000 43,2 18,9 62,5 11,1 52,5 14,9 51,5 15,5 | + Natura 2000   | 43,2  | 18,9    | 62,5  | 11,1   | 52,5   | 14,9   | 51,5  | 15,3   |