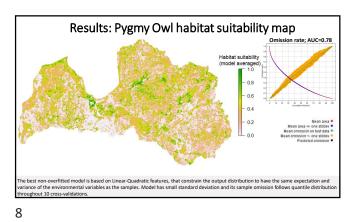

un. | CODE LEFE | A DEFENSE AND |          |     |
| Annex I<br>2009/147/EC    | -                 | +                         | +         | +             | -        | +   |
| Specially<br>protected    | -                 | +                         | +         | +             | -        | +   |
| Trigger<br>species        | -                 | -                         | +         | +             | -        | +   |
| Indicator                 | +                 | +                         | +         | +             | +        | +   |
| Umbrella                  | -                 | +                         | +         | +             | +        | +   |
| Population<br>trend (S/L) | +/-               | -/+                       | -/-       | U <b>/</b> -  | U/F      | -/X |

























| # species | Land %         | % no<br>GLAPAS | % no<br>AEGFUN | % no<br>STRURA | % no<br>BUBBUB           | Land % non-<br>protected |
|-----------|----------------|----------------|----------------|----------------|--------------------------|--------------------------|
| 1         | <b>12</b> ,03  | <b>63</b> ,71  | <b>26</b> ,01  | <b>49</b> ,72  | <b>56</b> ,62            | <b>11</b> ,60            |
| 2         | <b>3</b> ,59   | <b>27</b> ,46  | <b>45</b> ,41  | <b>39</b> ,02  | <b>24</b> ,56            | <b>3</b> ,15             |
| 3         | <b>0</b> ,90   | <b>8</b> ,14   | <b>26</b> ,36  | <b>9</b> ,80   | <b>14</b> ,65            | <b>0</b> ,55             |
| 4         | <b>0</b> ,0007 | <b>0</b> ,69   | <b>2</b> ,21   | <b>1</b> ,46   | <b>2</b> ,17