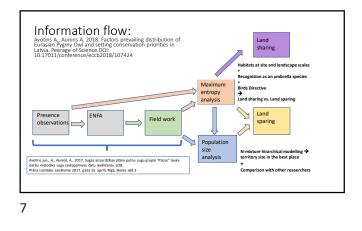

Jun. | CODE LEFE | A DEFENSE AND |          |     |
| Annex I<br>2009/147/EC    | -                 | +                         | +         | +             | -        | +   |
| Specially<br>protected    | -                 | +                         | +         | +             | -        | +   |
| Trigger<br>species        | -                 | -                         | +         | +             | -        | +   |
| Indicator                 | +                 | +                         | +         | +             | +        | +   |
| Umbrella                  | -                 | +                         | +         | +             | +        | +   |
| Population<br>trend (S/L) | +/-               | -/+                       | -/-       | U <b>/</b> -  | U/F      | -/X |

























| # species | Land %         | % no<br>GLAPAS | % no<br>AEGFUN | % no<br>STRURA | % no<br>BUBBUB           | Land % non-<br>protected |
|-----------|----------------|----------------|----------------|----------------|--------------------------|--------------------------|
| 1         | <b>12</b> ,03  | <b>63</b> ,71  | <b>26</b> ,01  | <b>49</b> ,72  | <b>56</b> ,62            | <b>11</b> ,60            |
| 2         | <b>3</b> ,59   | <b>27</b> ,46  | <b>45</b> ,41  | <b>39</b> ,02  | <b>24</b> ,56            | <b>3</b> ,15             |
| 3         | <b>0</b> ,90   | <b>8</b> ,14   | <b>26</b> ,36  | <b>9</b> ,80   | <b>14</b> ,65            | <b>0</b> ,55             |
| 4         | <b>0</b> ,0007 | <b>0</b> ,69   | <b>2</b> ,21   | <b>1</b> ,46   | <b>2</b> ,17