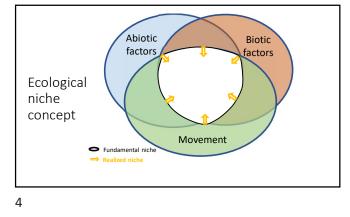

uctivé Jun. | CODE LEFE | A DEFENSE AND |          |     |
| Annex I<br>2009/147/EC    | -                 | +                         | +         | +             | -        | +   |
| Specially<br>protected    | -                 | +                         | +         | +             | -        | +   |
| Trigger<br>species        | -                 | -                         | +         | +             | -        | +   |
| Indicator                 | +                 | +                         | +         | +             | +        | +   |
| Umbrella                  | -                 | +                         | +         | +             | +        | +   |
| Population<br>trend (S/L) | +/-               | -/+                       | -/-       | U <b>/</b> -  | U/F      | -/X |

























| # species | Land %         | % no<br>GLAPAS | % no<br>AEGFUN | % no<br>STRURA | % no<br>BUBBUB           | Land % non-<br>protected |
|-----------|----------------|----------------|----------------|----------------|--------------------------|--------------------------|
| 1         | <b>12</b> ,03  | <b>63</b> ,71  | <b>26</b> ,01  | <b>49</b> ,72  | <b>56</b> ,62            | <b>11</b> ,60            |
| 2         | <b>3</b> ,59   | <b>27</b> ,46  | <b>45</b> ,41  | <b>39</b> ,02  | <b>24</b> ,56            | <b>3</b> ,15             |
| 3         | <b>0</b> ,90   | <b>8</b> ,14   | <b>26</b> ,36  | <b>9</b> ,80   | <b>14</b> ,65            | <b>0</b> ,55             |
| 4         | <b>0</b> ,0007 | <b>0</b> ,69   | <b>2</b> ,21   | <b>1</b> ,46   | <b>2</b> ,17