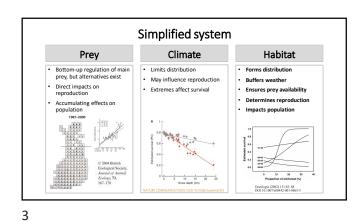

Auctivé Jun. | CODE LEFE | A DEFENSE AND |          |     |
| Annex I<br>2009/147/EC    | -                 | +                         | +         | +             | -        | +   |
| Specially<br>protected    | -                 | +                         | +         | +             | -        | +   |
| Trigger<br>species        | -                 | -                         | +         | +             | -        | +   |
| Indicator                 | +                 | +                         | +         | +             | +        | +   |
| Umbrella                  | -                 | +                         | +         | +             | +        | +   |
| Population<br>trend (S/L) | +/-               | -/+                       | -/-       | U <b>/</b> -  | U/F      | -/X |

























| # species | Land %         | % no<br>GLAPAS | % no<br>AEGFUN | % no<br>STRURA | % no<br>BUBBUB           | Land % non-<br>protected |
|-----------|----------------|----------------|----------------|----------------|--------------------------|--------------------------|
| 1         | <b>12</b> ,03  | <b>63</b> ,71  | <b>26</b> ,01  | <b>49</b> ,72  | <b>56</b> ,62            | <b>11</b> ,60            |
| 2         | <b>3</b> ,59   | <b>27</b> ,46  | <b>45</b> ,41  | <b>39</b> ,02  | <b>24</b> ,56            | <b>3</b> ,15             |
| 3         | <b>0</b> ,90   | <b>8</b> ,14   | <b>26</b> ,36  | <b>9</b> ,80   | <b>14</b> ,65            | <b>0</b> ,55             |
| 4         | <b>0</b> ,0007 | <b>0</b> ,69   | <b>2</b> ,21   | <b>1</b> ,46   | <b>2</b> ,17