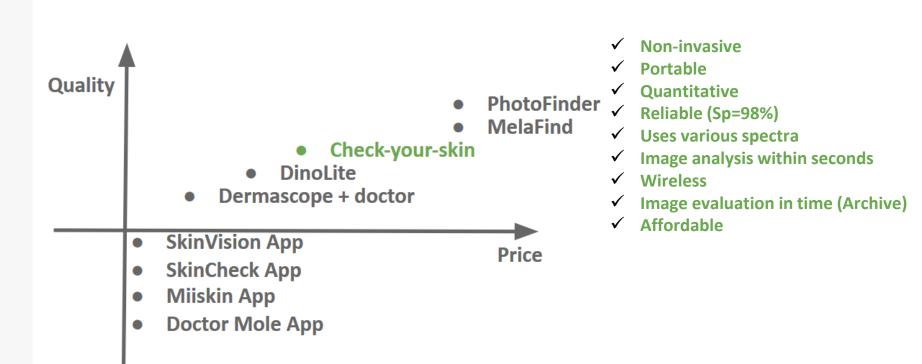

savings/month per doctor

**100€** monthly service fee

10% royalties to the government for IP

#### **COMPETITORS**

4000€ sales price for high end

200€ sales price for cheap low quality

#### COSTS TO START

Minimal Viable product for first round of 100 devices

Design + Manufacturing setup already implemented

5000 EUR for consulting (or from board)

+

8000 EUR for batch of 20 devices (400 EUR/pcs)\*

\*price drop expected for II round



Total 17 000 EUR/month, will increase gradually



### **EXPANSION REGIONS**







Emilija Vija Ploriņa plorina@lu.lv

Dmitrijs Bļizņuks dmitrijs.bliznuks@rtu.lv









## Emilija Vija Ploriņa plorina@lu.lv

## Dmitrijs Bļizņuks dmitrijs.bliznuks@rtu.lv









#### **EUROPEAN UNION**

European Regional Development Fund

#### PRODUCT PLACEMENT