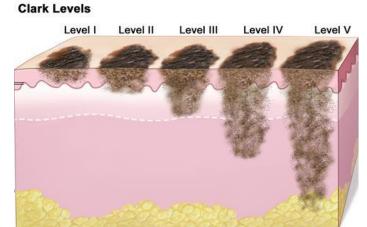

#### **VALIDATION**

- ▶ Tested on 1000+ patients
- ▶ 100% accuracy, no false negatives (12 approved melanomas)
- Ongoing testing with one regular General Practice doctor
- Ongoing tests with other scientists in Hungary