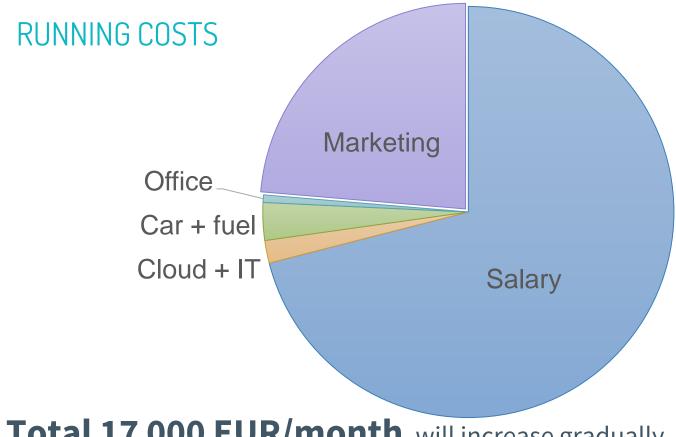

#### COSTS TO START

Minimal Viable product for first round of 100 devices

Design + Manufacturing setup already implemented

5000 EUR for consulting (or from board)

+

8000 EUR for batch of 20 devices (400 EUR/pcs)\*

\*price drop expected for II round

Total 17 000 EUR/month, will increase gradually