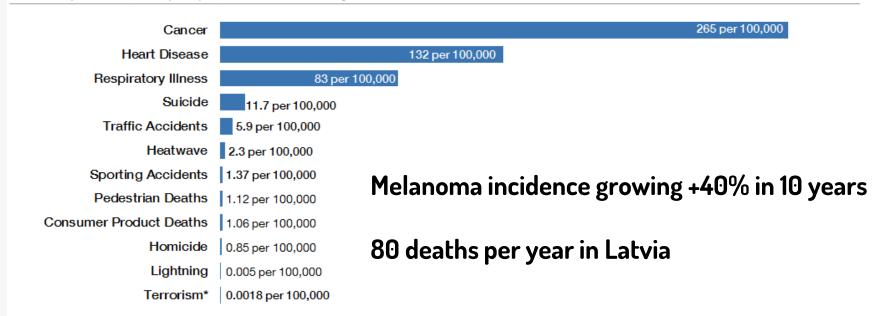

#### Causes of death in the EU

Deaths per 100,000 people, 2013 or latest year. EU28.

Source: Igarapé Institute \*2010-2014 average