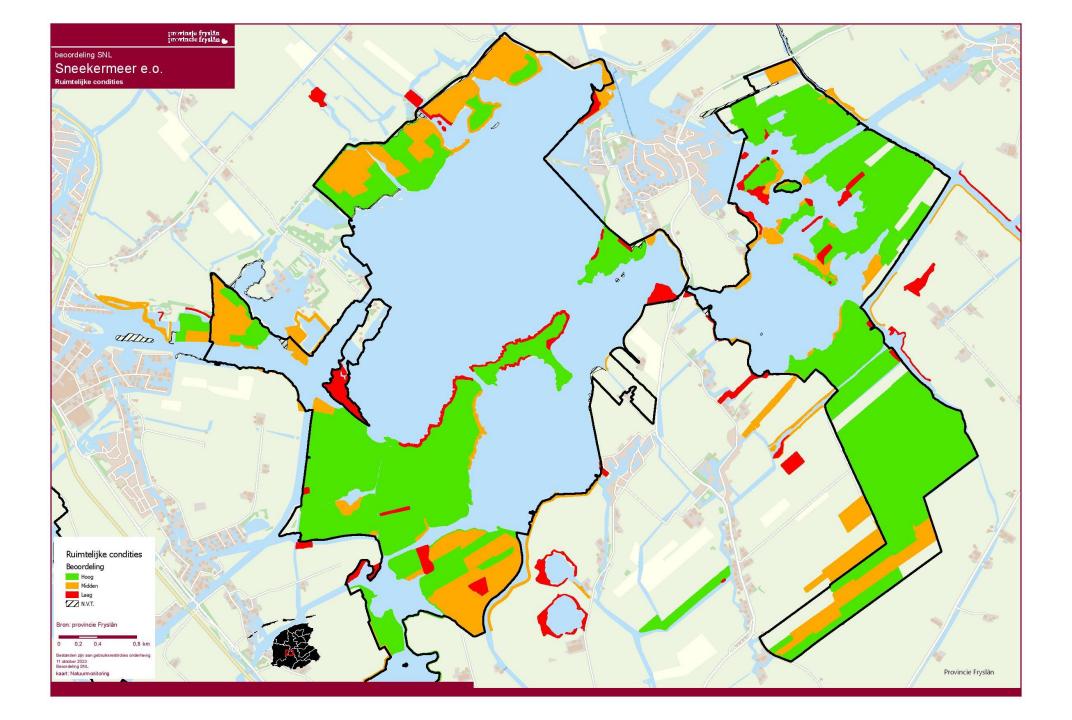

## The Dutch Nature Network

#### 60 beheertypen Natuur en Landschap

### Nature Index