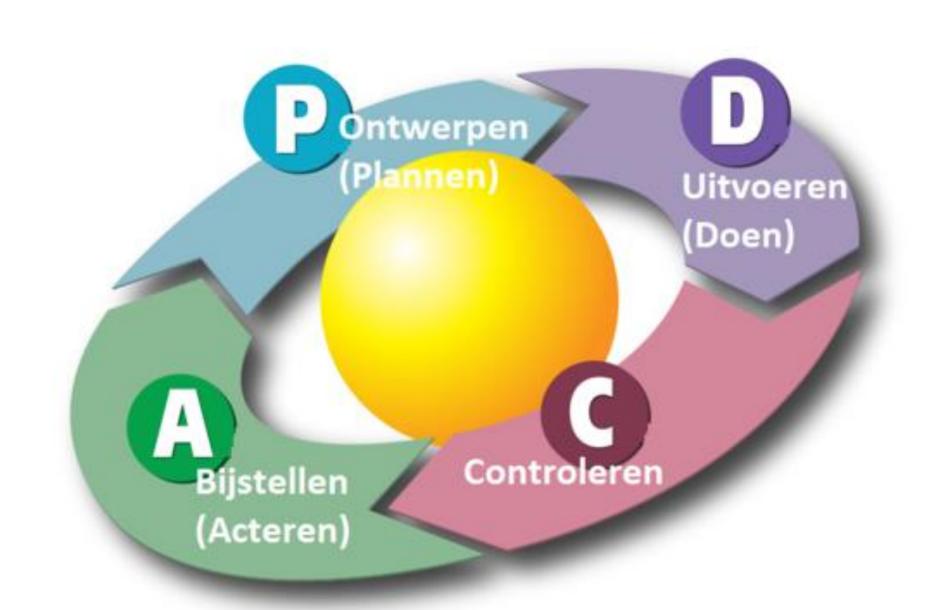

#### The instruments

- 1. Subsidy regulation
- 2. Nature management plan
- 3. Index Nature and Landscape
- 4. Certification
- 5. Monitoring
- 6. The good conversation