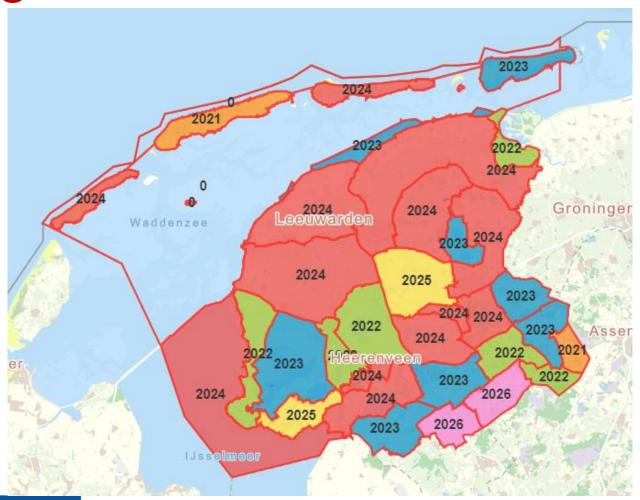

## **Executing the Good Conversation**

## **Executing the Good Conversation**

- 1. Analysis of nature quality
- 2. Discussion of the results
- 3. Creating to-do list