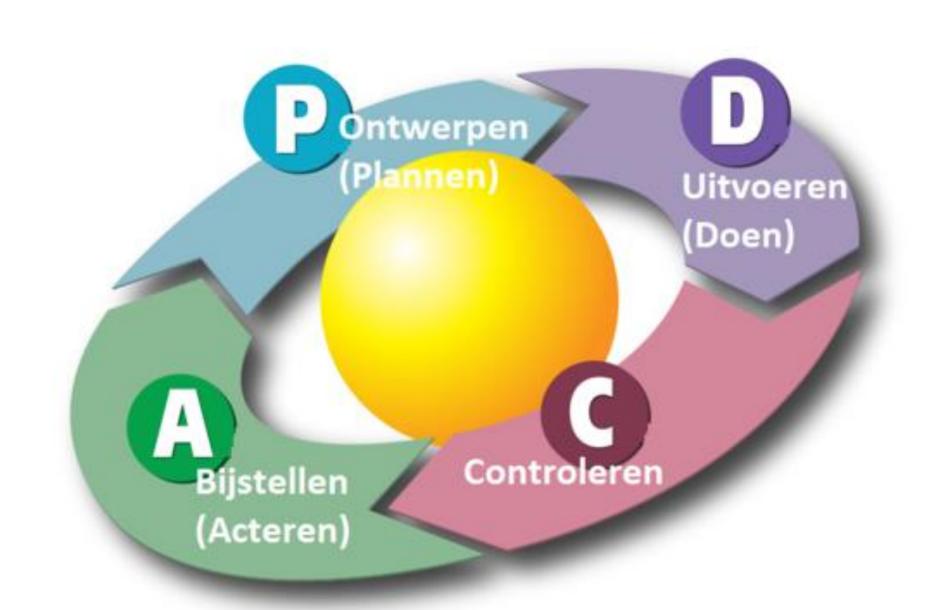

## **Executing the Good Conversation**

## **Executing the Good Conversation**

- 1. Analysis of nature quality
- 2. Discussion of the results
- 3. Creating to-do list